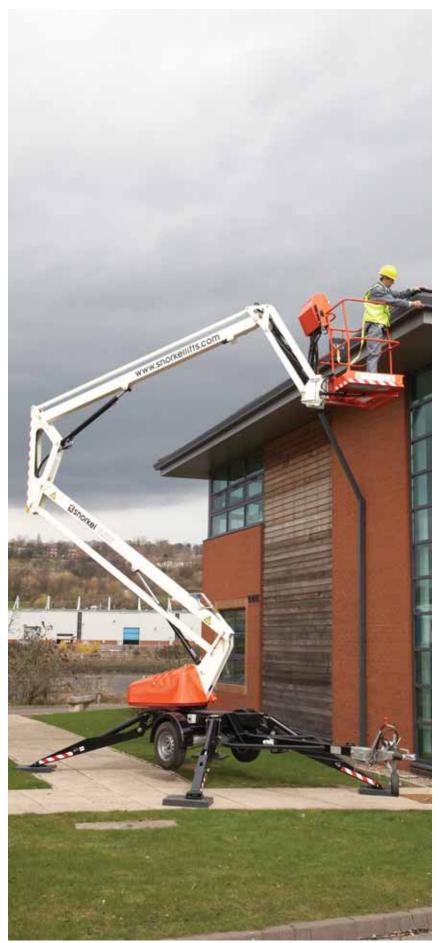

## TL37J TRAILER MOUNTED BOOM LIFT

- High specification
  trailer mounted boom lift
- Excellent working envelope including a jib boom
- Hydraulic outriggers for simple set-up
- Proportional controls for easy operation
- Range of power source options

### TRAILER MOUNTED BOOM LIFT