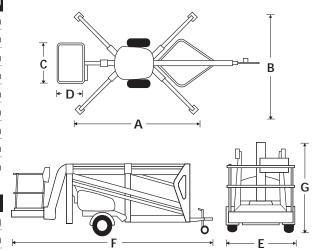

# **TL37J**

| DIMENSIONS                  | TL37J                  |
|-----------------------------|------------------------|
| Max. working height         | 13.2m                  |
| Max. platform height        | 11.2m                  |
| Max. working outreach       | 5.9m                   |
| Platform width (C)          | 1.20m                  |
| Platform depth ( <b>D</b> ) | 0.80m                  |
|                             |                        |
| Outrigger footprint (A x B) | 3.60m x 3.00m          |
| Towing width (E)            | 3.60m x 3.00m<br>1.48m |
|                             |                        |