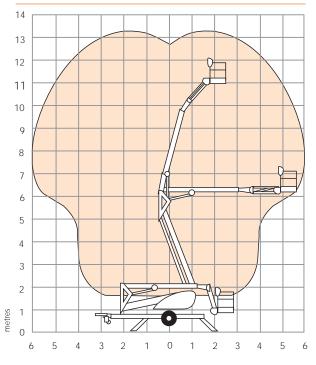

#### WORKING ENVELOPE

# **TL37J**

| DIMENSIONS                  | TL37J                  |
|-----------------------------|------------------------|
| Max. working height         | 13.2m                  |
| Max. platform height        | 11.2m                  |
| Max. working outreach       | 5.9m                   |
| Platform width (C)          | 1.20m                  |
| Platform depth ( <b>D</b> ) | 0.80m                  |
|                             |                        |
| Outrigger footprint (A x B) | 3.60m x 3.00m          |
| Towing width (E)            | 3.60m x 3.00m<br>1.48m |
|                             |                        |

| PERFORMANCE                      |                        |
|----------------------------------|------------------------|
| Platform capacity (SWL)          | 215kg                  |
| Jib length                       | 1.3m                   |
| Jib arc                          | 130°                   |
| Platform rotation                | 160°                   |
| Turret rotation (non-continuous) | 640°                   |
| Wheels                           | 165/80 R13             |
| Controls                         | hydraulic proportional |